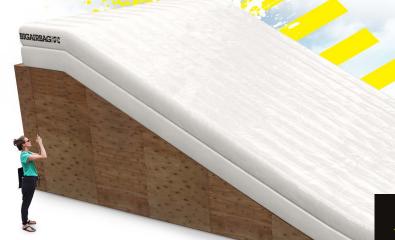

TRUSTED BY
SMART BRANDS

Custom sizes available as well

as several standard sizes for

14×6 meter / 46×20 feet until

Standard setup: 17×8 meter /

50×23 meter / 164×75 feet.

all ability levels. Starting at

**FULLY CUSTOMIZABLE SIZE,** 