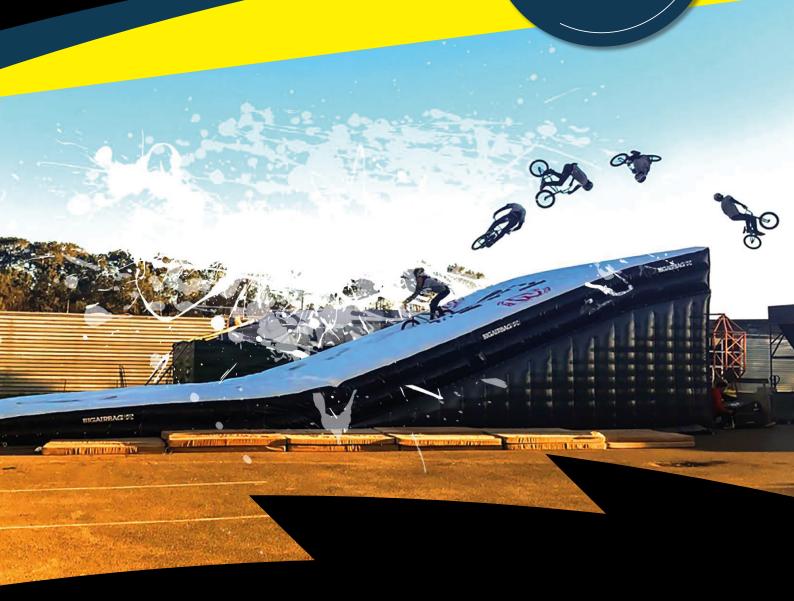

## BIGAIRBAG

Redefining athlete limitations

After more than one year of development and athlete testing we are proud to unveil the BigAirBag® LANDING which is set to once more redefine athlete limitations and advance progression in freestyle action sports.

The revolutionary design and fully customizable shape means the airbag adopts the contour of the landing area it covers, providing fall safe protection at the knuckle, on the landing ramp itself and finally in the run out area. The result is an ultra realistic training platform that mimics a real landing ramp delivering better impact absorption than a foam pit while still remaining more forgiving than a resi ramp. It is firm enough for you to land and ride away from, but if you bail the BigAirBag® LANDING will catch your fall and protect you from injury.